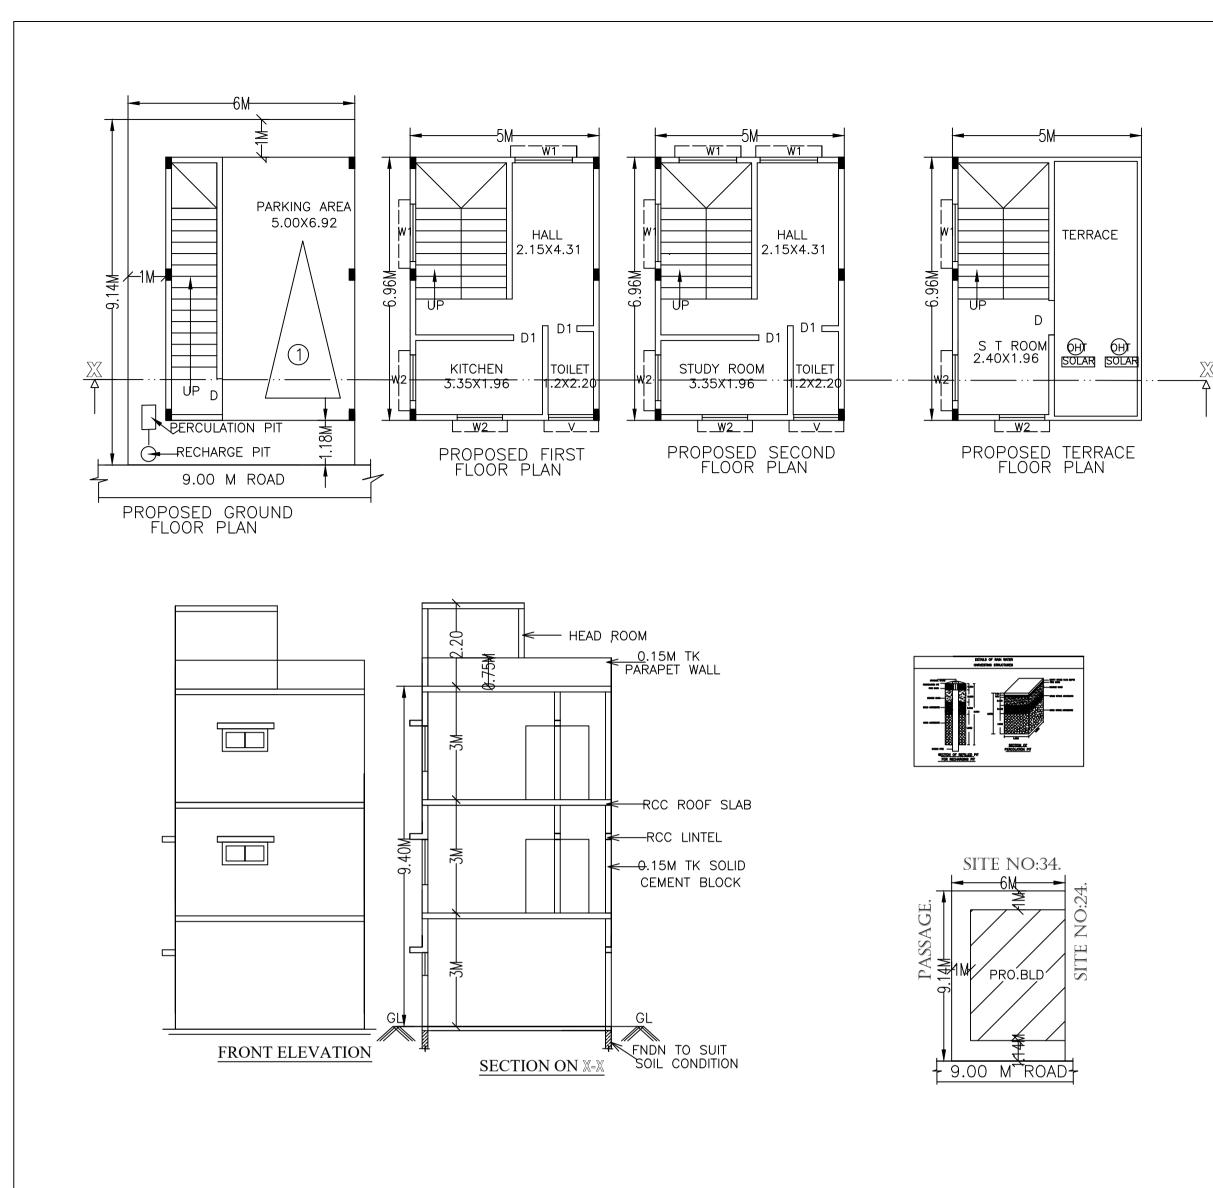

## Block :A (A)

| Floor Name                          | Total Built Up | Deductions (Area in Sq.mt.) |         | Proposed FAR<br>Area (Sq.mt.) | Total FAR Area | Tnmt (No.) |  |
|-------------------------------------|----------------|-----------------------------|---------|-------------------------------|----------------|------------|--|
|                                     | Area (Sq.mt.)  | StairCase                   | Parking | Resi.                         | (Sq.mt.)       |            |  |
| Terrace Floor                       | 18.79          | 18.79                       | 0.00    | 0.00                          | 0.00           | 00         |  |
| Second Floor                        | 34.80          | 0.00                        | 0.00    | 34.80                         | 34.80          | 00         |  |
| First Floor                         | 34.80          | 0.00                        | 0.00    | 34.80                         | 34.80          | 01         |  |
| Ground Floor                        | 34.80          | 0.00                        | 27.96   | 0.00                          | 6.84           | 00         |  |
| Total:                              | 123.19         | 18.79                       | 27.96   | 69.60                         | 76.44          | 01         |  |
| Total Number of<br>Same Blocks<br>: | 1              |                             |         |                               |                |            |  |
| Total:                              | 123.19         | 18.79                       | 27.96   | 69.60                         | 76.44          | 01         |  |
| SCHEDULE OF JOINERY:                |                |                             |         |                               |                |            |  |

BLOCK NAMENAMELENGTHHEIGHTNOSA (A)D10.762.1004SCHEDULEOFJOINERY:

| BLOCK NAME | NAME | LENGTH | HEIGHT | NOS |
|------------|------|--------|--------|-----|
| A (A)      | W2   | 1.20   | 1.50   | 04  |
| A (A)      | V    | 1.20   | 1.50   | 02  |
| A (A)      | W1   | 1.52   | 2.00   | 04  |
| A (A)      | W    | 2.15   | 2.00   | 01  |

UnitBUA Table for Block :A (A)

| FLOOR                | Name    | UnitBUA Type | UnitBUA Area | Carpet Area | No. of Rooms | No. of Tenement |
|----------------------|---------|--------------|--------------|-------------|--------------|-----------------|
| FIRST FLOOR<br>PLAN  | SPLIT 1 | FLAT         | 69.60        | 62.60       | 3            | 1               |
| SECOND<br>FLOOR PLAN | SPLIT 1 | FLAT         | 0.00         | 0.00        | 3            | 0               |
| Total:               | -       | -            | 69.60        | 62.60       | 6            | 1               |